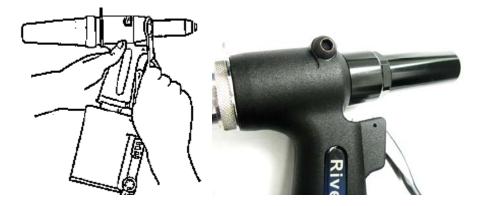

### <u>OPERATION</u>

- 1. Inspect for damage
- 2. Connect the tool to the air supply
- 3. Always bleed air line to clear it of all accumulated dirt or water before connecting air supply to tool.
- 4. Air supply of 80-90 P.S.I must be available.
- Choose and securely install the applicable nose piece for the rivets you wish to apply. A ¼" flat face nose piece is installed as standard
- 6. Bring the tool and the rivet into the application hole. Insure the rivet head flat onto surface
- **7.** Fully actuate the trigger. The tool will cycle and set the rivet while ejecting the nail into the rear mandrel catcher.
- & Empty catcher when at 50% capacity