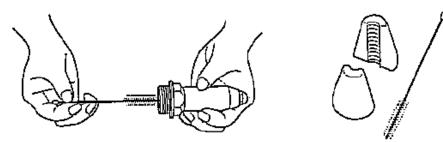

# JAW CLEANING PROCEDURE / JAMMED GUN REMEDY

- 1. Disconnect tool from air supply
- 2. Leaving the nose piece attached, remove the nose case 2 using the wrench provided by loosening at the wrench point.
- **3.** Fit two wrenches, one on Jaw Case 0**3** and the other on **08** keeping the nut **09** <u>stationary</u> while unscrewing the jaw casing **03**. It is important that you only unscrew the nut closest to the jaws (jaw casing) **03**. **DO NUT ADJUST LOCKNUT 09**.
- **4.** Take care during removal as this jaw casing is spring loaded and contains 2 small jaws **04**, a jaw pusher **05**, and a spring **06**. Do not lose these pieces.
- **5.** Once removed if a mandrel has jammed the tool, dislodge the mandrel from the jaws, discard mandrel.
- **6.** Clean Jaws **04** with a mineral spirit then and coat outside of jaws (outside only) with a light layer of white lithium grease, red grease or one drop of hydraulic oil. Be sure to coat the outside of the jaws only.
- 7. Replace jaws into jaw case 03.
- **8.** Followed by jaw pusher **05**, and spring **06**, if necessary.
- **9.** Re-apply jaw case **03** securely onto **08** using a wrench.
- 10. Reapply the nose case 02 securely to the tool
- 11. Reattach air supply. Actuate tool without rivet. Check Function.
- 12. Once comfortable, Apply Rivets.