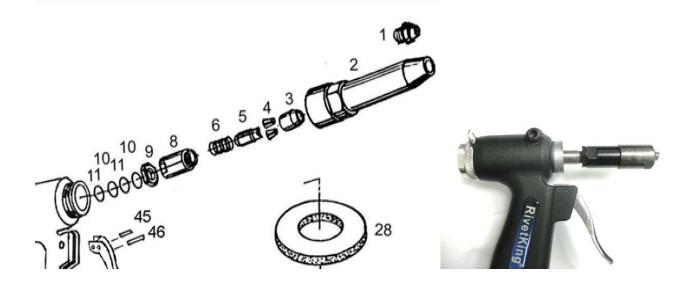

# JAW CLEANING PROCEDURE / JAMMED GUN REMEDY

- 1. Disconnect tool from air supply
- 2. Leaving the nose piece attached, remove the nose case 2 using the wrench provided by loosening at the wrench point.
- **3.** Fit two wrenches, one on Jaw Case 0**3** and the other on **08** keeping the nut **09** <u>stationary</u> while unscrewing the jaw casing **03**. It is important that you only unscrew the nut closest to the jaws (jaw casing) **03**. **DO NUT ADJUST LOCKNUT 09**.
- **4.** Take care during removal as this jaw casing is spring loaded and contains 2 small jaws **04**, a jaw pusher **05**, and a spring **06**. Do not lose these pieces.
- **5.** Once removed if a mandrel has jammed the tool, dislodge the mandrel from the jaws, discard mandrel.
- **6.** Clean Jaws **04** with a mineral spirit then and coat outside of jaws (outside only) with a light layer of white lithium grease, red grease or one drop of hydraulic oil. Be sure to coat the outside of the jaws only.
- 7. Replace jaws into jaw case 03.
- **8.** Followed by jaw pusher **05**, and spring **06**, if necessary.
- **9.** Re-apply jaw case **03** securely onto **08** using a wrench.
- 10. Reapply the nose case 02 securely to the tool
- 11. Reattach air supply. Actuate tool without rivet. Check Function.
- 12. Once comfortable, Apply Rivets.

# **SCHEMATIC**

# Part List

| Index | PART   | DESCRIPTION            | NO.   |
|-------|--------|------------------------|-------|
| NO.   | NO.    |                        | Req'd |
| 1D    | 107163 | 3/16" Nosepiece        | 1     |
| 2     | 02115A | Head                   | 1     |
| 3     | 10709  | Jaw Housing            | 1     |
| 4     | 107B08 | Jaw ('@2PCS/SET)       | 2     |
| 5     | 107B07 | Jaw Pusher             | 1     |
| 6     | 02105  | Spring                 | 1     |
| 7     | 10548  | O-Ring Seal            | 1     |
| 8     | 02106  | Jaw Housing Coupler    | 1     |
| 9     | 02104  | Nut                    | 1     |
| 10    | 11520  | X-Ring Seal            | 4     |
| 11    | 11558  | Ring Washer            | 4     |
| 12    | 02102F | Hydraulic Seciton      | 1     |
| 14    | 021510 | Hydraulic Plunger      | 1     |
| 15    | 11501  | O-Ring Seal            | 1     |
| 16    | 11549  | O-Ring Washer          | 1     |
| 17    | 02152  | Return Spirng          | 1     |
| 18    | 02153  | Return Spirng          | 1     |
| 19    | 02127  | O-Ring Seal            | 1     |
| 20    | 02159  | Hanging Ring           | 1 .   |
| 21    | 02110  | Screw Plug             | 1     |
| 22    | 02123  | Piston Disc            | 1     |
| 23    | 02124  | Air Piston Ring        | 1     |
| 25    | 76527  | Spring Washer          | 1     |
| 26    | 10427  | Piston Head Lock Screw | 1     |
| 27    | 02122  | Plunger Rod            | 1     |
| 28    | 02130  | Damping Ring           | 1     |
| 29    | 25022  | O-Ring Seal            | 1     |

| Index | PART                                                                                                                                                                                                                                                                                                                                                                                                                                                                                                                                                                                                                                                                                                                                                                                                                                                                                                                                                                                                                                                                                                                                                                                                                                                                                                                                                                                                                                                                                                                                                                                                                                                                                                                                                                                                                                                                                                                                                                                                                                                                                                                           | DESCRIPTION           | NO.   |     |
|-------|--------------------------------------------------------------------------------------------------------------------------------------------------------------------------------------------------------------------------------------------------------------------------------------------------------------------------------------------------------------------------------------------------------------------------------------------------------------------------------------------------------------------------------------------------------------------------------------------------------------------------------------------------------------------------------------------------------------------------------------------------------------------------------------------------------------------------------------------------------------------------------------------------------------------------------------------------------------------------------------------------------------------------------------------------------------------------------------------------------------------------------------------------------------------------------------------------------------------------------------------------------------------------------------------------------------------------------------------------------------------------------------------------------------------------------------------------------------------------------------------------------------------------------------------------------------------------------------------------------------------------------------------------------------------------------------------------------------------------------------------------------------------------------------------------------------------------------------------------------------------------------------------------------------------------------------------------------------------------------------------------------------------------------------------------------------------------------------------------------------------------------|-----------------------|-------|-----|
| NO.   | NO.                                                                                                                                                                                                                                                                                                                                                                                                                                                                                                                                                                                                                                                                                                                                                                                                                                                                                                                                                                                                                                                                                                                                                                                                                                                                                                                                                                                                                                                                                                                                                                                                                                                                                                                                                                                                                                                                                                                                                                                                                                                                                                                            |                       | Req'd | r'  |
| 30    | 02157                                                                                                                                                                                                                                                                                                                                                                                                                                                                                                                                                                                                                                                                                                                                                                                                                                                                                                                                                                                                                                                                                                                                                                                                                                                                                                                                                                                                                                                                                                                                                                                                                                                                                                                                                                                                                                                                                                                                                                                                                                                                                                                          | Screw Plug            | 1     |     |
| 31    | 02101                                                                                                                                                                                                                                                                                                                                                                                                                                                                                                                                                                                                                                                                                                                                                                                                                                                                                                                                                                                                                                                                                                                                                                                                                                                                                                                                                                                                                                                                                                                                                                                                                                                                                                                                                                                                                                                                                                                                                                                                                                                                                                                          | Air Cylinder          | 1     |     |
| 32    | 02116                                                                                                                                                                                                                                                                                                                                                                                                                                                                                                                                                                                                                                                                                                                                                                                                                                                                                                                                                                                                                                                                                                                                                                                                                                                                                                                                                                                                                                                                                                                                                                                                                                                                                                                                                                                                                                                                                                                                                                                                                                                                                                                          | O-Ring Seal           | 1     |     |
| 33    | 10431                                                                                                                                                                                                                                                                                                                                                                                                                                                                                                                                                                                                                                                                                                                                                                                                                                                                                                                                                                                                                                                                                                                                                                                                                                                                                                                                                                                                                                                                                                                                                                                                                                                                                                                                                                                                                                                                                                                                                                                                                                                                                                                          | O-Ring Seal           | 1     |     |
| 34    | 02103                                                                                                                                                                                                                                                                                                                                                                                                                                                                                                                                                                                                                                                                                                                                                                                                                                                                                                                                                                                                                                                                                                                                                                                                                                                                                                                                                                                                                                                                                                                                                                                                                                                                                                                                                                                                                                                                                                                                                                                                                                                                                                                          | Air Cylinder Cap      | 1     |     |
| 35    | 02197                                                                                                                                                                                                                                                                                                                                                                                                                                                                                                                                                                                                                                                                                                                                                                                                                                                                                                                                                                                                                                                                                                                                                                                                                                                                                                                                                                                                                                                                                                                                                                                                                                                                                                                                                                                                                                                                                                                                                                                                                                                                                                                          | O-Ring Seal           | 1     |     |
| 36    | 02139                                                                                                                                                                                                                                                                                                                                                                                                                                                                                                                                                                                                                                                                                                                                                                                                                                                                                                                                                                                                                                                                                                                                                                                                                                                                                                                                                                                                                                                                                                                                                                                                                                                                                                                                                                                                                                                                                                                                                                                                                                                                                                                          | Valve Tube            | 1     |     |
| 37    | 11541                                                                                                                                                                                                                                                                                                                                                                                                                                                                                                                                                                                                                                                                                                                                                                                                                                                                                                                                                                                                                                                                                                                                                                                                                                                                                                                                                                                                                                                                                                                                                                                                                                                                                                                                                                                                                                                                                                                                                                                                                                                                                                                          | Valve Spring          | 1     |     |
| 38    | 11560                                                                                                                                                                                                                                                                                                                                                                                                                                                                                                                                                                                                                                                                                                                                                                                                                                                                                                                                                                                                                                                                                                                                                                                                                                                                                                                                                                                                                                                                                                                                                                                                                                                                                                                                                                                                                                                                                                                                                                                                                                                                                                                          | O-Ring Seal           | 1     |     |
| 39    | 10442                                                                                                                                                                                                                                                                                                                                                                                                                                                                                                                                                                                                                                                                                                                                                                                                                                                                                                                                                                                                                                                                                                                                                                                                                                                                                                                                                                                                                                                                                                                                                                                                                                                                                                                                                                                                                                                                                                                                                                                                                                                                                                                          | Valve Plate           | 1     |     |
| 40    | 10544                                                                                                                                                                                                                                                                                                                                                                                                                                                                                                                                                                                                                                                                                                                                                                                                                                                                                                                                                                                                                                                                                                                                                                                                                                                                                                                                                                                                                                                                                                                                                                                                                                                                                                                                                                                                                                                                                                                                                                                                                                                                                                                          | Valve Pressure Spring | 1     | ,   |
| 41    | 10550                                                                                                                                                                                                                                                                                                                                                                                                                                                                                                                                                                                                                                                                                                                                                                                                                                                                                                                                                                                                                                                                                                                                                                                                                                                                                                                                                                                                                                                                                                                                                                                                                                                                                                                                                                                                                                                                                                                                                                                                                                                                                                                          | Screw Plug            | 1     | 4   |
| 42    | 02121                                                                                                                                                                                                                                                                                                                                                                                                                                                                                                                                                                                                                                                                                                                                                                                                                                                                                                                                                                                                                                                                                                                                                                                                                                                                                                                                                                                                                                                                                                                                                                                                                                                                                                                                                                                                                                                                                                                                                                                                                                                                                                                          | Lock Nut              | 1     | 1   |
| 43    | 02167                                                                                                                                                                                                                                                                                                                                                                                                                                                                                                                                                                                                                                                                                                                                                                                                                                                                                                                                                                                                                                                                                                                                                                                                                                                                                                                                                                                                                                                                                                                                                                                                                                                                                                                                                                                                                                                                                                                                                                                                                                                                                                                          | Pin                   | 1     |     |
| 44    | 02134                                                                                                                                                                                                                                                                                                                                                                                                                                                                                                                                                                                                                                                                                                                                                                                                                                                                                                                                                                                                                                                                                                                                                                                                                                                                                                                                                                                                                                                                                                                                                                                                                                                                                                                                                                                                                                                                                                                                                                                                                                                                                                                          | Trigger Lever         | 1     |     |
| 45    | 02168H                                                                                                                                                                                                                                                                                                                                                                                                                                                                                                                                                                                                                                                                                                                                                                                                                                                                                                                                                                                                                                                                                                                                                                                                                                                                                                                                                                                                                                                                                                                                                                                                                                                                                                                                                                                                                                                                                                                                                                                                                                                                                                                         | Pin                   | 1     |     |
| 46    | 02169                                                                                                                                                                                                                                                                                                                                                                                                                                                                                                                                                                                                                                                                                                                                                                                                                                                                                                                                                                                                                                                                                                                                                                                                                                                                                                                                                                                                                                                                                                                                                                                                                                                                                                                                                                                                                                                                                                                                                                                                                                                                                                                          | Pin                   | 1     | 7 1 |
| 47    | N2.5x6                                                                                                                                                                                                                                                                                                                                                                                                                                                                                                                                                                                                                                                                                                                                                                                                                                                                                                                                                                                                                                                                                                                                                                                                                                                                                                                                                                                                                                                                                                                                                                                                                                                                                                                                                                                                                                                                                                                                                                                                                                                                                                                         | Pin                   | 1     | 41  |
| 48    | 02133                                                                                                                                                                                                                                                                                                                                                                                                                                                                                                                                                                                                                                                                                                                                                                                                                                                                                                                                                                                                                                                                                                                                                                                                                                                                                                                                                                                                                                                                                                                                                                                                                                                                                                                                                                                                                                                                                                                                                                                                                                                                                                                          | Trigger Rod           | 1     |     |
| 49    | 02172                                                                                                                                                                                                                                                                                                                                                                                                                                                                                                                                                                                                                                                                                                                                                                                                                                                                                                                                                                                                                                                                                                                                                                                                                                                                                                                                                                                                                                                                                                                                                                                                                                                                                                                                                                                                                                                                                                                                                                                                                                                                                                                          | Set Screw             | 1     |     |
| 51    | 02138HF                                                                                                                                                                                                                                                                                                                                                                                                                                                                                                                                                                                                                                                                                                                                                                                                                                                                                                                                                                                                                                                                                                                                                                                                                                                                                                                                                                                                                                                                                                                                                                                                                                                                                                                                                                                                                                                                                                                                                                                                                                                                                                                        | Trigger               | 1     |     |
| 58    | 02170                                                                                                                                                                                                                                                                                                                                                                                                                                                                                                                                                                                                                                                                                                                                                                                                                                                                                                                                                                                                                                                                                                                                                                                                                                                                                                                                                                                                                                                                                                                                                                                                                                                                                                                                                                                                                                                                                                                                                                                                                                                                                                                          | O-Ring Seal           | 1     |     |
|       | The same of the sa | SORIES ***            |       | 1   |
| 1A    | 106160                                                                                                                                                                                                                                                                                                                                                                                                                                                                                                                                                                                                                                                                                                                                                                                                                                                                                                                                                                                                                                                                                                                                                                                                                                                                                                                                                                                                                                                                                                                                                                                                                                                                                                                                                                                                                                                                                                                                                                                                                                                                                                                         | 3/32"Nosepiece        | 1     |     |
| 1B    | 107162                                                                                                                                                                                                                                                                                                                                                                                                                                                                                                                                                                                                                                                                                                                                                                                                                                                                                                                                                                                                                                                                                                                                                                                                                                                                                                                                                                                                                                                                                                                                                                                                                                                                                                                                                                                                                                                                                                                                                                                                                                                                                                                         | 5/32"Nosepiece        | 1     |     |
| 1C    | 107161                                                                                                                                                                                                                                                                                                                                                                                                                                                                                                                                                                                                                                                                                                                                                                                                                                                                                                                                                                                                                                                                                                                                                                                                                                                                                                                                                                                                                                                                                                                                                                                                                                                                                                                                                                                                                                                                                                                                                                                                                                                                                                                         | 1/8"Nosepiece         | 1     |     |
| 50    | 10647                                                                                                                                                                                                                                                                                                                                                                                                                                                                                                                                                                                                                                                                                                                                                                                                                                                                                                                                                                                                                                                                                                                                                                                                                                                                                                                                                                                                                                                                                                                                                                                                                                                                                                                                                                                                                                                                                                                                                                                                                                                                                                                          | Wrench                | 1     |     |