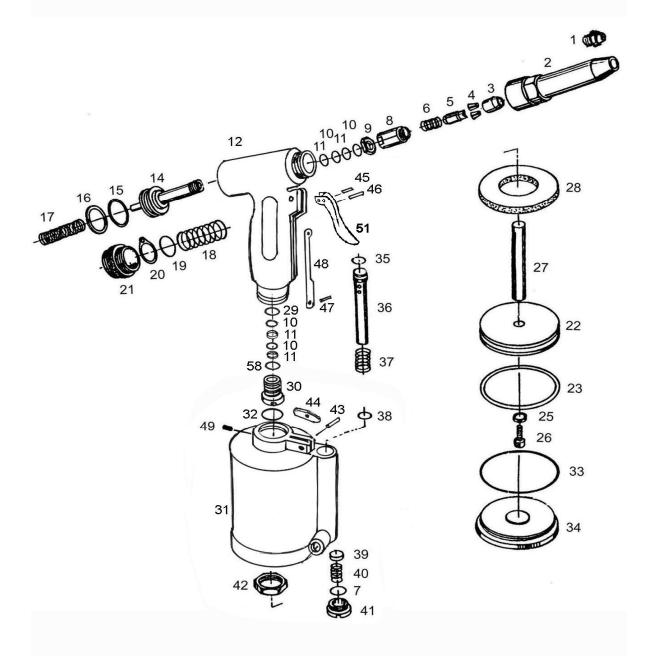

# **SCHEMATIC**

# Part List

| Index | PART   | DESCRIPTION            | NO.   |
|-------|--------|------------------------|-------|
| NO.   | NO.    |                        | Req'd |
| 1D    | 107163 | 3/16" Nosepiece        | 1     |
| 2     | 02115A | Head                   | 1     |
| 3     | 10709  | Jaw Housing            | 1     |
| 4     | 107B08 | Jaw ('@2PCS/SET)       | 2     |
| 5     | 107B07 | Jaw Pusher             | 1     |
| 6     | 02105  | Spring                 | 1     |
| 7     | 10548  | O-Ring Seal            | 1     |
| 8     | 02106  | Jaw Housing Coupler    | 1     |
| 9     | 02104  | Nut                    | 1     |
| 10    | 11520  | X-Ring Seal            | 4     |
| 11    | 11558  | Ring Washer            | 4     |
| 12    | 02102F | Hydraulic Seciton      | 1     |
| 14    | 021510 | Hydraulic Plunger      | 1     |
| 15    | 11501  | O-Ring Seal            | 1     |
| 16    | 11549  | O-Ring Washer          | 1     |
| 17    | 02152  | Return Spirng          | 1     |
| 18    | 02153  | Return Spirng          | 1     |
| 19    | 02127  | O-Ring Seal            | 1     |
| 20    | 02159  | Hanging Ring           | 1 .   |
| 21    | 02110  | Screw Plug             | 1     |
| 22    | 02123  | Piston Disc            | 1     |
| 23    | 02124  | Air Piston Ring        | 1     |
| 25    | 76527  | Spring Washer          | 1     |
| 26    | 10427  | Piston Head Lock Screw | 1     |
| 27    | 02122  | Plunger Rod            | 1     |
| 28    | 02130  | Damping Ring           | 1     |
| 29    | 25022  | O-Ring Seal            | 1     |

| Index | PART                                                                                                                                                                                                                                                                                                                                                                                                                                                                                                                                                                                                                                                                                                                                                                                                                                                                                                                                                                                                                                                                                                                                                                                                                                                                                                                                                                                                                                                                                                                                                                                                                                                                                                                                                                                                                                                                                                                                                                                                                                                                                                                           | DESCRIPTION           | NO.   |     |
|-------|--------------------------------------------------------------------------------------------------------------------------------------------------------------------------------------------------------------------------------------------------------------------------------------------------------------------------------------------------------------------------------------------------------------------------------------------------------------------------------------------------------------------------------------------------------------------------------------------------------------------------------------------------------------------------------------------------------------------------------------------------------------------------------------------------------------------------------------------------------------------------------------------------------------------------------------------------------------------------------------------------------------------------------------------------------------------------------------------------------------------------------------------------------------------------------------------------------------------------------------------------------------------------------------------------------------------------------------------------------------------------------------------------------------------------------------------------------------------------------------------------------------------------------------------------------------------------------------------------------------------------------------------------------------------------------------------------------------------------------------------------------------------------------------------------------------------------------------------------------------------------------------------------------------------------------------------------------------------------------------------------------------------------------------------------------------------------------------------------------------------------------|-----------------------|-------|-----|
| NO.   | NO.                                                                                                                                                                                                                                                                                                                                                                                                                                                                                                                                                                                                                                                                                                                                                                                                                                                                                                                                                                                                                                                                                                                                                                                                                                                                                                                                                                                                                                                                                                                                                                                                                                                                                                                                                                                                                                                                                                                                                                                                                                                                                                                            |                       | Req'd | r'  |
| 30    | 02157                                                                                                                                                                                                                                                                                                                                                                                                                                                                                                                                                                                                                                                                                                                                                                                                                                                                                                                                                                                                                                                                                                                                                                                                                                                                                                                                                                                                                                                                                                                                                                                                                                                                                                                                                                                                                                                                                                                                                                                                                                                                                                                          | Screw Plug            | 1     |     |
| 31    | 02101                                                                                                                                                                                                                                                                                                                                                                                                                                                                                                                                                                                                                                                                                                                                                                                                                                                                                                                                                                                                                                                                                                                                                                                                                                                                                                                                                                                                                                                                                                                                                                                                                                                                                                                                                                                                                                                                                                                                                                                                                                                                                                                          | Air Cylinder          | 1     |     |
| 32    | 02116                                                                                                                                                                                                                                                                                                                                                                                                                                                                                                                                                                                                                                                                                                                                                                                                                                                                                                                                                                                                                                                                                                                                                                                                                                                                                                                                                                                                                                                                                                                                                                                                                                                                                                                                                                                                                                                                                                                                                                                                                                                                                                                          | O-Ring Seal           | 1     |     |
| 33    | 10431                                                                                                                                                                                                                                                                                                                                                                                                                                                                                                                                                                                                                                                                                                                                                                                                                                                                                                                                                                                                                                                                                                                                                                                                                                                                                                                                                                                                                                                                                                                                                                                                                                                                                                                                                                                                                                                                                                                                                                                                                                                                                                                          | O-Ring Seal           | 1     |     |
| 34    | 02103                                                                                                                                                                                                                                                                                                                                                                                                                                                                                                                                                                                                                                                                                                                                                                                                                                                                                                                                                                                                                                                                                                                                                                                                                                                                                                                                                                                                                                                                                                                                                                                                                                                                                                                                                                                                                                                                                                                                                                                                                                                                                                                          | Air Cylinder Cap      | 1     |     |
| 35    | 02197                                                                                                                                                                                                                                                                                                                                                                                                                                                                                                                                                                                                                                                                                                                                                                                                                                                                                                                                                                                                                                                                                                                                                                                                                                                                                                                                                                                                                                                                                                                                                                                                                                                                                                                                                                                                                                                                                                                                                                                                                                                                                                                          | O-Ring Seal           | 1     |     |
| 36    | 02139                                                                                                                                                                                                                                                                                                                                                                                                                                                                                                                                                                                                                                                                                                                                                                                                                                                                                                                                                                                                                                                                                                                                                                                                                                                                                                                                                                                                                                                                                                                                                                                                                                                                                                                                                                                                                                                                                                                                                                                                                                                                                                                          | Valve Tube            | 1     |     |
| 37    | 11541                                                                                                                                                                                                                                                                                                                                                                                                                                                                                                                                                                                                                                                                                                                                                                                                                                                                                                                                                                                                                                                                                                                                                                                                                                                                                                                                                                                                                                                                                                                                                                                                                                                                                                                                                                                                                                                                                                                                                                                                                                                                                                                          | Valve Spring          | 1     |     |
| 38    | 11560                                                                                                                                                                                                                                                                                                                                                                                                                                                                                                                                                                                                                                                                                                                                                                                                                                                                                                                                                                                                                                                                                                                                                                                                                                                                                                                                                                                                                                                                                                                                                                                                                                                                                                                                                                                                                                                                                                                                                                                                                                                                                                                          | O-Ring Seal           | 1     |     |
| 39    | 10442                                                                                                                                                                                                                                                                                                                                                                                                                                                                                                                                                                                                                                                                                                                                                                                                                                                                                                                                                                                                                                                                                                                                                                                                                                                                                                                                                                                                                                                                                                                                                                                                                                                                                                                                                                                                                                                                                                                                                                                                                                                                                                                          | Valve Plate           | 1     |     |
| 40    | 10544                                                                                                                                                                                                                                                                                                                                                                                                                                                                                                                                                                                                                                                                                                                                                                                                                                                                                                                                                                                                                                                                                                                                                                                                                                                                                                                                                                                                                                                                                                                                                                                                                                                                                                                                                                                                                                                                                                                                                                                                                                                                                                                          | Valve Pressure Spring | 1     | ,   |
| 41    | 10550                                                                                                                                                                                                                                                                                                                                                                                                                                                                                                                                                                                                                                                                                                                                                                                                                                                                                                                                                                                                                                                                                                                                                                                                                                                                                                                                                                                                                                                                                                                                                                                                                                                                                                                                                                                                                                                                                                                                                                                                                                                                                                                          | Screw Plug            | 1     | 4   |
| 42    | 02121                                                                                                                                                                                                                                                                                                                                                                                                                                                                                                                                                                                                                                                                                                                                                                                                                                                                                                                                                                                                                                                                                                                                                                                                                                                                                                                                                                                                                                                                                                                                                                                                                                                                                                                                                                                                                                                                                                                                                                                                                                                                                                                          | Lock Nut              | 1     | 1   |
| 43    | 02167                                                                                                                                                                                                                                                                                                                                                                                                                                                                                                                                                                                                                                                                                                                                                                                                                                                                                                                                                                                                                                                                                                                                                                                                                                                                                                                                                                                                                                                                                                                                                                                                                                                                                                                                                                                                                                                                                                                                                                                                                                                                                                                          | Pin                   | 1     |     |
| 44    | 02134                                                                                                                                                                                                                                                                                                                                                                                                                                                                                                                                                                                                                                                                                                                                                                                                                                                                                                                                                                                                                                                                                                                                                                                                                                                                                                                                                                                                                                                                                                                                                                                                                                                                                                                                                                                                                                                                                                                                                                                                                                                                                                                          | Trigger Lever         | 1     |     |
| 45    | 02168H                                                                                                                                                                                                                                                                                                                                                                                                                                                                                                                                                                                                                                                                                                                                                                                                                                                                                                                                                                                                                                                                                                                                                                                                                                                                                                                                                                                                                                                                                                                                                                                                                                                                                                                                                                                                                                                                                                                                                                                                                                                                                                                         | Pin                   | 1     |     |
| 46    | 02169                                                                                                                                                                                                                                                                                                                                                                                                                                                                                                                                                                                                                                                                                                                                                                                                                                                                                                                                                                                                                                                                                                                                                                                                                                                                                                                                                                                                                                                                                                                                                                                                                                                                                                                                                                                                                                                                                                                                                                                                                                                                                                                          | Pin                   | 1     | 7 1 |
| 47    | N2.5x6                                                                                                                                                                                                                                                                                                                                                                                                                                                                                                                                                                                                                                                                                                                                                                                                                                                                                                                                                                                                                                                                                                                                                                                                                                                                                                                                                                                                                                                                                                                                                                                                                                                                                                                                                                                                                                                                                                                                                                                                                                                                                                                         | Pin                   | 1     | 41  |
| 48    | 02133                                                                                                                                                                                                                                                                                                                                                                                                                                                                                                                                                                                                                                                                                                                                                                                                                                                                                                                                                                                                                                                                                                                                                                                                                                                                                                                                                                                                                                                                                                                                                                                                                                                                                                                                                                                                                                                                                                                                                                                                                                                                                                                          | Trigger Rod           | 1     |     |
| 49    | 02172                                                                                                                                                                                                                                                                                                                                                                                                                                                                                                                                                                                                                                                                                                                                                                                                                                                                                                                                                                                                                                                                                                                                                                                                                                                                                                                                                                                                                                                                                                                                                                                                                                                                                                                                                                                                                                                                                                                                                                                                                                                                                                                          | Set Screw             | 1     |     |
| 51    | 02138HF                                                                                                                                                                                                                                                                                                                                                                                                                                                                                                                                                                                                                                                                                                                                                                                                                                                                                                                                                                                                                                                                                                                                                                                                                                                                                                                                                                                                                                                                                                                                                                                                                                                                                                                                                                                                                                                                                                                                                                                                                                                                                                                        | Trigger               | 1     |     |
| 58    | 02170                                                                                                                                                                                                                                                                                                                                                                                                                                                                                                                                                                                                                                                                                                                                                                                                                                                                                                                                                                                                                                                                                                                                                                                                                                                                                                                                                                                                                                                                                                                                                                                                                                                                                                                                                                                                                                                                                                                                                                                                                                                                                                                          | O-Ring Seal           | 1     |     |
|       | The same of the sa | SORIES ***            |       | 1   |
| 1A    | 106160                                                                                                                                                                                                                                                                                                                                                                                                                                                                                                                                                                                                                                                                                                                                                                                                                                                                                                                                                                                                                                                                                                                                                                                                                                                                                                                                                                                                                                                                                                                                                                                                                                                                                                                                                                                                                                                                                                                                                                                                                                                                                                                         | 3/32"Nosepiece        | 1     |     |
| 1B    | 107162                                                                                                                                                                                                                                                                                                                                                                                                                                                                                                                                                                                                                                                                                                                                                                                                                                                                                                                                                                                                                                                                                                                                                                                                                                                                                                                                                                                                                                                                                                                                                                                                                                                                                                                                                                                                                                                                                                                                                                                                                                                                                                                         | 5/32"Nosepiece        | 1     |     |
| 1C    | 107161                                                                                                                                                                                                                                                                                                                                                                                                                                                                                                                                                                                                                                                                                                                                                                                                                                                                                                                                                                                                                                                                                                                                                                                                                                                                                                                                                                                                                                                                                                                                                                                                                                                                                                                                                                                                                                                                                                                                                                                                                                                                                                                         | 1/8"Nosepiece         | 1     |     |
| 50    | 10647                                                                                                                                                                                                                                                                                                                                                                                                                                                                                                                                                                                                                                                                                                                                                                                                                                                                                                                                                                                                                                                                                                                                                                                                                                                                                                                                                                                                                                                                                                                                                                                                                                                                                                                                                                                                                                                                                                                                                                                                                                                                                                                          | Wrench                | 1     |     |