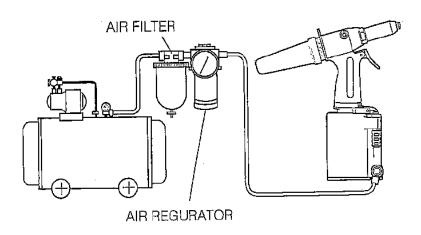

### **AIR SUPPLY**

- The rivet tool is powered by compressed air at an optimum pressure of 5.5 bar (80 psi)
- The use of a pressure regulator filter/lubricator unit within 3 meters of the tool is highly recommended to extend the life of the tool.

Dirt and/or water in the air supply can seriously impact the performance and durability of the tool; damage to the tool caused by contaminated air supply is not covered under warranty