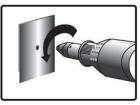

# Assembling and Using Before first Use

Remove the unit and the accessory out of the packaging. Keep packaging materials out of reach of children. There is risk of suffocation.

5