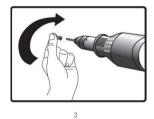

# Assembling and Using Before first Use

Remove the unit and the accessory out of the packaging. Keep packaging materials out of reach of children. There is risk of suffocation.

5