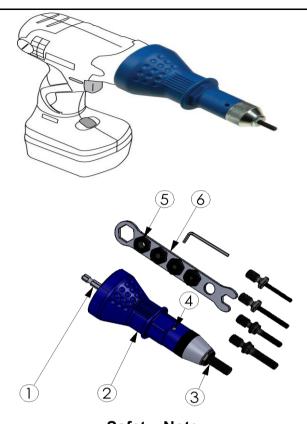

#### **Overview**

| 1 | Hex Shank    | 8mm                                 |
|---|--------------|-------------------------------------|
| 2 | Housing      | PA+GF                               |
| 3 | Screw        | 3/8-16                              |
| 4 | Sight Window | Blind Nut Loading                   |
| 5 | Nosepiece    | 8-32, 10-24, 10-32, 1/4-20, 5/16-18 |
| 6 | Wrench       | 1PC                                 |