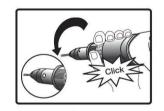

# Assembling and Using Before first Use

Remove the unit and the accessory out of the packaging. Keep packaging materials out of reach of children. There is risk of suffocation.

5