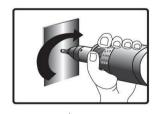

# Assembling and Using Before first Use

Remove the unit and the accessory out of the packaging. Keep packaging materials out of reach of children. There is risk of suffocation.

5