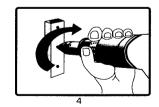

# Assembling and Using Before first Use

Remove the unit and the accessory out of the packaging. Keep packaging materials out of reach of children. There is risk of suffocation.