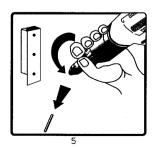

# Assembling and Using Before first Use

Remove the unit and the accessory out of the packaging. Keep packaging materials out of reach of children. There is risk of suffocation.