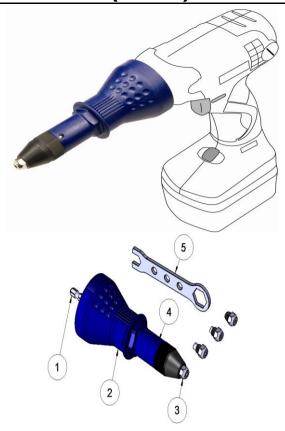

### **Overview**

| 1 | Hex Shank    | 1/4 (6.35 mm)        |
|---|--------------|----------------------|
| 2 | Housing      | PA+GF                |
| 3 | Nosepiece    | 2.4, 3.2, 4.0, 4.8mm |
| 4 | Sight Window | Blind Rivet Loading  |
| 5 | Wrench       | 1PC                  |